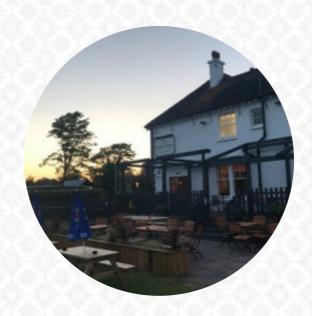

## The Park View Menu

https://menuweb.menu 159 Salvington Road, Worthing, United Kingdom +441903537362,+441903521397 - http://www.parkview-worthing.co.uk/

Here you can find the **menu** of **The Park View** in Worthing. At the moment, there are **21** menus and drinks on the menu. The Park View is a community pub kitchen located in the Durrington Salvington area of Worthing. Our establishment features a cozy bar, casual lounge bar, and a spacious garden area. We pride ourselves on serving freshly prepared, locally sourced pub food, including wood fire oven pizzas and street food from our outside kitchen. Our drinks menu includes a wide selection of wines, craft beers, spirits, cocktails, cask ales, and world lagers. The Park View is a family-friendly pub with accessible facilities and is dog-friendly. We strive to create an inclusive environment for all guests. Enjoy regular entertainment such as live music and quiz nights, as well as an extensive south-facing beer garden with plenty of seating. For those seeking a relaxed daytime experience, we offer a variety of hot refreshments, including freshly brewed coffee and teas.

## The Park View

159 Salvington Road, Worthing, United Kingdom

**Opening Hours:** 

Sunday 12:00-21:00 Tuesday 12:00-22:00 Wednesday 12:00-22:00 Thursday 12:00-23:00 Friday 12:00-23:00 Saturday 12:00-23:00 gallery image