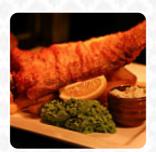

**CARROTS** 

These Types Of Dishes Are Being Served

**CHICKEN** 

**PIZZA** 

**FISH** 

**TUNA STEAK** 

**LAMB** 

**BURGER** 