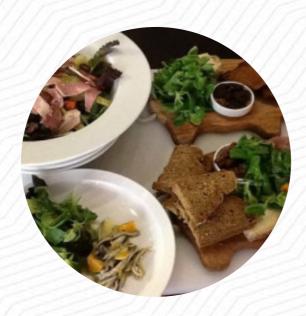

## **Being Served**

**SANDWICH** 

**MEAT** 

**BREAD** 

**PANINI** 

**TOSTADAS** 

## Ingredients Used

HAM
PORK MEAT
CHORIZO

**EGG** 

**BACON** 

**OLIVES** 

**SALAMI** 

**CHEESE** 