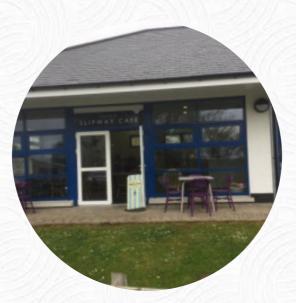

## **Slipway Menu**

<u>https://menuweb.menu</u> 36 Glenstall Road, Ballymoney, United Kingdom

On this site, you can find the **complete menu of Slipway** from Ballymoney. Currently, there are **15** menus and drinks available. Nestled beside the tranquil marina, Cafe Slipway has quickly become a favorite for both locals and visitors. Bright and inviting, the café offers a diverse menu featuring homemade dishes, from quiche to decadent desserts. Patrons rave about the attentive staff and the delightful ambiance, perfect for enjoying a cup of freshly brewed coffee or homemade bakes. With outdoor seating overlooking the river and ample parking, it's an ideal spot for a relaxing meal or a well-deserved respite after a walk. Cafe Slipway promises a warm welcome and a culinary experience that delights.