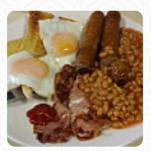

## Ingredients Used

MUSTARD
CUCUMBER
BANANA

TUNA

**SAUSAGE** 

**BACON** 

**EGG** 

**HAM** 