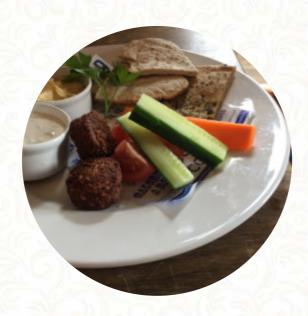

#### The Beach House Menu

https://menuweb.menu
Park Lane, New Forest, United Kingdom
+441590643044 - http://beachhousemilfordonsea.co.uk/

A comprehensive menu of The Beach House from New Forest covering all 23 dishes and drinks can be found here on the card. The Beach House, a scenic spot by the cliffs, has garnered a mix of reviews recently. Diners appreciate its welcoming ambiance and dog-friendly policy, complemented by attentive service and delicious meals featuring well-cooked dishes and a variety of fresh vegetables. However, inconsistencies have emerged with service delays, limited menus, and issues with table availability, leaving some guests disappointed. While many recommend enjoying a drink in the garden after a coastal walk, others caution prospective visitors about the unpredictability of the dining experience. Overall, The Beach House remains a promising location, albeit with room for improvement.